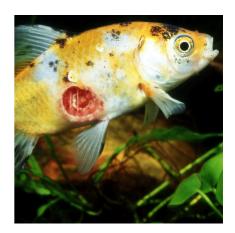

#### Remedy for bacteria and fin rot

- Rapid and reliable treatment: remedy for ulcers, fin rot, popeye and dropsy, which often occur in spring
- For bacterial infestation in pond fish.
- Simple to use: calculate required quantity, mix with pond water in watering can, distribute evenly over
- JBL Online Hospital: enables you to identify fish diseases
- Contents: remedy Ektol bac Pond Plus. Dosage: 40 ml per 800 l pond water

## Product information

Healthy fish – healthy pond Fish have feelings too – not only humans! Transport often triggers stress in fish. Bad water values can be the reason for bacteria, fungi and parasites. Remedies actively combat the pathogens and lower the risk of infection. They reduce stress hormones, protect the mucous membranes, disinfect injuries and kill off bacteria, fungi and parasites.