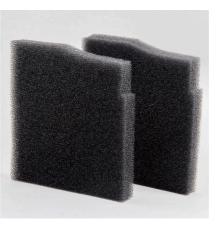

Spare sponge for CristalProfi m internal filter

\*\* Suitable for:

- Clean, healthy water: spare sponge for the JBL CristalProfi m Internal Filter
- Easy to use: simply press the sponge into the internal filter from the outside, fully washable.
- Safe: fine pores small fish and shrimps cannot be sucked in.
- Pore size of the foam: 35 ppi
- Package contents: spare sponge for CristalProfi m Internal Filter, CristalProfi m greenline FilterPad

### **Product** information

Safe:

The fine pores of the sponge protect small fish and shrimps from being sucked into the filter.

#### Easy to install:

Just press the spare sponge into the JBL CristalProfi m Internal Filter.