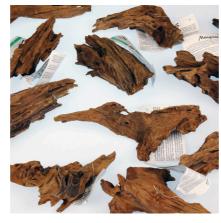

## JBL Mangrove

Mangrove wood root for aquariums and terrariums

- Hiding and spawning place for fish, hiding and climbing place for terrarium animals: mangrove roots for aquariums and terrariums. Essential fibres for armored catfish
- Decoration for individual design: reproduction of the animals' biotopes with natural materials decoration attractive for animals and humans
- Natural product, water-neutral: no unwanted pollutants are released into the water. Weighing it down prevents the root from floating
- Tip: Before use lay the wooden root into a bucket with water for several days to avoid water discolouration
- Contents: tree root, mangrove. Note: since this is a natural product, the size can differ slightly

## JBL Mangrove