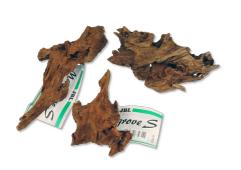

## JBL Mangrove

Mangrove wood root for aquariums and terrariums

- Hiding and spawning place for fish, hiding and climbing place for terrarium animals: mangrove roots for aquariums and terrariums. Essential fibres for armored catfish
- Decoration for individual design: reproduction of the animals' biotopes with natural materials decoration attractive for animals and humans
- Natural product, water-neutral: no unwanted pollutants are released into the water. Weighing it down prevents the root from floating
- Tip: Before use lay the wooden root into a bucket with water for several days to avoid water discolouration
- Contents: tree root, mangrove. Note: since this is a natural product, the size can differ slightly

## JBL Mangrove