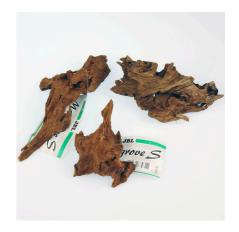

## JBL Mangrove

Mangrove wood root for aquariums and terrariums

- Hiding and spawning place for fish, hiding and climbing place for terrarium animals: mangrove roots for aquariums and terrariums. Essential fibres for armored catfish
- Decoration for individual design: reproduction of the animals' biotopes with natural materials decoration attractive for animals and humans
- Natural product, water-neutral: no unwanted pollutants are released into the water. Weighing it down prevents the root from floating
- Tip: Before use lay the wooden root into a bucket with water for several days to avoid water discolouration
- Contents: tree root, mangrove. Note: since this is a natural product, the size can differ slightly

## JBL Mangrove