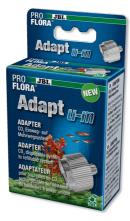

Easy to install

By using a size 6 Allen key (not included) the adapter can be screwed into the JBL pressure reducer. The conversion can be reversed at any time.

| Further information   |   |
|-----------------------|---|
| FAQ                   | ~ |
| Blog                  | ~ |
| Press                 | ~ |
| Laboratory/calculator | × |
| Worth reading         | ~ |
| Spare parts           | ~ |
| Video                 | ~ |
| GarantiePlus          | × |
| Instructions          | ~ |
| QR code               |   |