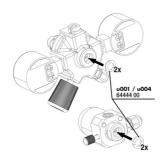

# JBL PROFLORA Adapt u-m Spare parts

JBL ProFlora "m" O-ring

JBL ProFlora "u" O-ring seal