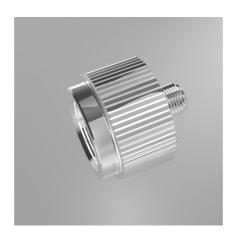

Easy to install

By using a size 6 Allen key (not included) the adapter can be screwed into the JBL pressure reducer. The conversion can be reversed at any time.

| Further information   |   |
|-----------------------|---|
| FAQ                   | ~ |
| Blog                  | ~ |
| Press                 | ~ |
| Laboratory/calculator | × |
| Worth reading         | ~ |
| Spare parts           | ~ |
| Video                 | ~ |
| GarantiePlus          | × |
| Instructions          | ~ |
| QR code               |   |