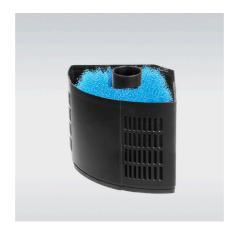

Filter module for internal filter series CristalProfi i

Suitable for:

- Spare part or extension for CristalProfi i greenline filter
- Easy to use: insert into the filter CristalProfi i. Relevant height of a module: 7 cm
- Longer service life through extension by one module. The filter becomes 7 cm higher by adding a
- Filter basket module, bio-filter sponge 25 ppi with inner pipe
- Package contents: 1 filter module for internal filter JBL Cristal Profi i greenline series (i60-i200), incl. foam & inner pipe

Mechanical and biological filtering

The internal filter provides a large filter volume which enables both mechanical and biological filtering of the aquarium water. The modular structure of CristalProfi can be easily extended. The water outlet pipe can be turned 90°.