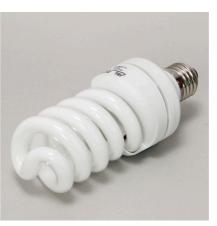

Energy-saving lamp for rainforest terrariums

Suitable for:

- Energy-saving lamp without UV for rainforest terrariums.
- Screw lamp into socket switch on, ready! Needs a moment to reach its full brightness
- 4000 K colour temperature.
- E27 socket.
- Package contents: energy-saving lamp for rainforest terrariums, ReptilJungle Daylight.