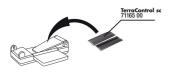

#### Terra Control Solar

The Terra Control Solar, a digital thermometer and hygrometer, ensures a convenient checking of temperature and relative humidity in the terrarium. The power is supplied by a solar cell. A buffer battery ensures the display is visible after the light is switched off.

#### Convenient to mount

Terra Control Solar can easily be fixed with a double sided adhesive tape at the desired place. The mounting plate can be fixed on the left or right side of the thermometer/hygrometer, as required. Tip: because warm air rises, the use of 2 devices is recommended; one device at the bottom and the other one in the upper area.