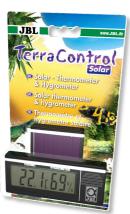

Solar-powered thermometer + hygrometer for terrariums

Suitable for:

- Swivelling, digital thermometer and hygrometer for checking temperature and relative humidity conveniently in terrariums, power supplied by solar cell and buffer battery
- Large temperature and humidity measuring range: -30 to +50 °C, humidity range: 20 to 99 % relative humidity
- High precision: temperature +/- 1 °C (from 0 to +30 °C), other measuring range +/- 3 °C, humidity +/- 5 %
- Convenient to mount: double-sided adhesive tape, fix mounting plate left or right.
- Package contents: solar-powered thermometer and hygrometer, Terra Control Solar, incl. buffer battery and double-sided adhesive tape.

#### Terra Control Solar

The Terra Control Solar, a digital thermometer and hygrometer, ensures a convenient checking of temperature and relative humidity in the terrarium. The power is supplied by a solar cell. A buffer battery ensures the display is visible after the light is switched off.