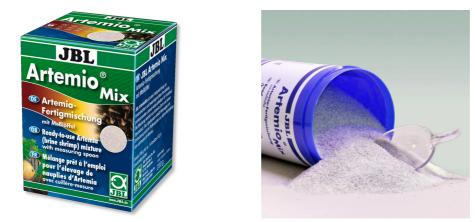

Mix of Artemia eggs and salt for mixing

Suitable for: <

- Live food for tropical freshwater and marine fish. Mixed food comprised of brine shrimp eggs, salt and micro algae for the diet of aquarium fish
- To use: add 2 measuring spoons of the mix to 0.5 I tap water. The brine shrimps hatch after 24 to 36 hours

Optimal pH value thanks to balanced proportion of salt

■ 230 g ready mix for 14 applications, each of 0.5 l water

Package contents: ArtemioMix, ready mix of salt and brine shrimp eggs, incl. measuring spoon 5ml.

| Features             |                                               |
|----------------------|-----------------------------------------------|
| Food type            | Artemia                                       |
| Colour               | white / transparent                           |
| Dosage               | 2 level measuring spoons per 0.5 l tap water. |
| Transport conditions | -                                             |