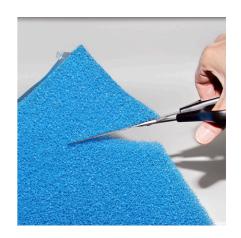

### Product information

Easy to use

Cut foam about 1-2 mm larger than the relevant cross section of the filter and put it into the filter as the last filter stage. Avoid gaps between the inner wall and filter. Coarse-pored foam as long-term filter material.