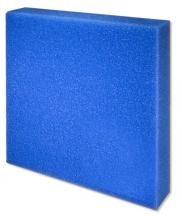

Coarse foam for filters to combat all kinds of water cloudiness

- Quick elimination of cloudiness in freshwater and saltwater aquariums and in ponds: reusable foam for the use in filter
- Easy to use: cut the foam to the size you need (suitable for all filters). Layer as filter stage for pre- and long-term filtering
- Crystal-clear water: filters off floating algae and all kinds of clouding. Provides very large surface for the settlement of cleansing bacteria
- No release of harmful substances water neutral fine foam with 10 ppi pore size
- Contents: 1 washable foam filter mat for aquariums (50x50 cm) for all types of filter; available in 2.5 cm, 5 cm and 10 cm thickness

### Product information

Easy to use

Cut foam about 1-2 mm larger than the relevant cross section of the filter and put it into the filter as the last filter stage. Avoid gaps between the inner wall and filter. Coarse-pored foam as long-term filter material.