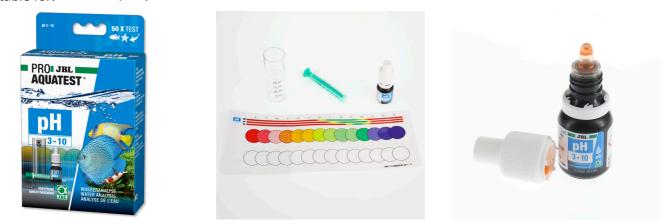

Quick test to determine the acidity

Suitable for: < 🖈 🖌 🐋

CARE

PFLEGE **ENTRETIEN** 

- Simple and reliable monitoring of the water values in ponds and aquariums. Determines the ideal pH value in fresh and marine water
- Quick test: fill plastic cuvette with sample water, add reagent, read value of the sample off colour chart
- When to use: daily for one week in newly set up aquariums, afterwards weekly
- You will find detailed information and troubleshooting tips about water analysis on the JBL website in Essentials/Aquarium or Pond
- Package contents: 1 complete kit with one reagent pH 3.0-10.0, 1 cuvette and 1 colour chart; contents for approx. 50 measurements

| Article data             |                              |                                        |
|--------------------------|------------------------------|----------------------------------------|
| Product name             | JBL PROAQUATEST pH 3.10-10.0 | JBL PROAQUATEST pH 3.10-10.0<br>REFILL |
| Art. No.                 | 2410100                      | 2410200                                |
| EAN number               | 4014162241016                | 4014162241023                          |
| EAN as barcode           |                              |                                        |
| For                      | 50 Tests                     | Refill                                 |
| -                        | -                            | -                                      |
| Expiry months            | 48                           | 48                                     |
| RRP incl. VAT            | 12,16€                       | 6,75 €                                 |
| Base price               | -                            | -                                      |
| Nominal filling quantity | -                            | -                                      |
| Base quantity            | 1                            | 1                                      |
| Gross weight             | 124 g                        | 28 g                                   |
| Net weight               | 87 g                         | 10 g                                   |
| Weight change            | -                            | -                                      |
|                          |                              | •                                      |
| Disposal                 |                              |                                        |
| Product name             | JBL PROAQUATEST pH 3.10-10.0 | JBL PROAQUATEST pH 3.10-10.0<br>REFILL |
| Art. No.                 | 2410100                      | 2410200                                |
| Green dot                | ✓                            | ✓                                      |
| Group electronic waste   | -                            | -                                      |
| Disposal weight          | -                            | -                                      |
| Battery type             | -                            | -                                      |
| Battery return           | -                            | -                                      |
| Battery rechargeable     | -                            | -                                      |
| Disposal weight batton   |                              |                                        |