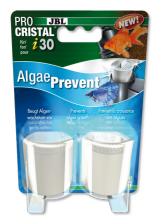

## JBL PROCRISTAL i30 AlgaePrevent

Filter cartridge to combat algae in the aquarium

Suitable for: 🗮

- Ready-to-use filter cartridge for JBL ProCristal i30 internal filter
- Easy to install: remove water outlet, put cartridge into container and reattach water outlet
- Removes the algae nutrient phosphate from the water and thus prevents algae problems
- Replace on a monthly basis
- Package contents: 2 cartridges with 25 ml phosphate remover each

## JBL PROCRISTAL i30 AlgaePrevent

Product information

The main nutrients of the algae, the phospates, will be removed with the help of these useful filter cartridges. Replace on a monthly basis. Alternatively you can monitor the phosphate content before and after use by means of a phosphate test (PO4 test).