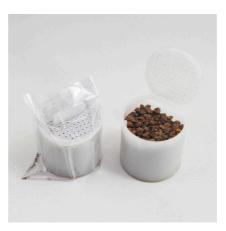

## JBL PROCRISTAL i30 AlgaePrevent

Filter cartridge to combat algae in the aquarium

Suitable for: 🗮

- Ready-to-use filter cartridge for JBL ProCristal i30 internal filter
- Easy to install: remove water outlet, put cartridge into container and reattach water outlet
- Removes the algae nutrient phosphate from the water and thus prevents algae problems
- Replace on a monthly basis
- Package contents: 2 cartridges with 25 ml phosphate remover each

## JBL PROCRISTAL i30 AlgaePrevent

Product information

The main nutrients of the algae, the phospates, will be removed with the help of these useful filter cartridges. Replace on a monthly basis. Alternatively you can monitor the phosphate content before and after use by means of a phosphate test (PO4 test).