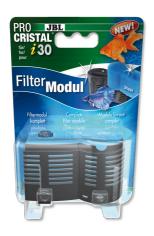

## JBL PROCRISTAL i30 FilterModul

Filter module for ProCristal i30

- Clean water, healthy fish: filter module for the extension of the ProCristal i 30
- Easy to install: attach to the underside of the ProCristal i 30.
- Ready for use, incl. filter foam.
- Extension of the filter by about 3 cm to 15.9 cm.
- Package contents: filter module for ProCristal i30, ProCristal i30 FilterModul

Higher filter performance

By adding one further filter module to the filter ProCristal you can increase the filter performance and prolong the service life. The module comes ready for use. Depending on the height of the aquarium the filter can be extended by up to 3 modules.