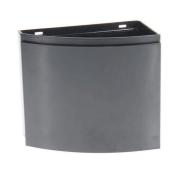

Filter module to extend CristalProfi m

- To extend the CristalProfi m internal filter: complete filter module
- Easy to install: mount at the bottom of the internal filter.
- Same shape as CP m internal filter.
- Height 12 cm.
- Package contents: to extend the CristalProfi m internal filter, CristalProfi m greenline module

# JBL CristalProfi m greenline Module Product details

| Article data             |                                        |
|--------------------------|----------------------------------------|
| Product name             | JBL CristalProfi m greenline<br>Module |
| Art. No.                 | 6096600                                |
| EAN number               | 4014162609663                          |
| EAN as barcode           |                                        |
| Height                   | 12 cm                                  |
| -                        | -                                      |
| Expiry months            | -                                      |
| RRP incl. VAT            | 17,22 €                                |
| Base price               | -                                      |
| Nominal filling quantity | -                                      |
| Base quantity            | 1                                      |
| Gross weight             | 212 g                                  |
| Net weight               | 155 g                                  |
| Weight change            | 1000                                   |