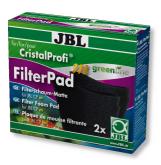

You may also be interested in

You can find a complete overview here: https://www.jbl.de/qr/60966

JBL CP m greenline FilterPad Spare sponge for CristalProfi m

internal filter

JBL CP m greenline FilterPad module

Spare filter foam for Cristal Profi m module

Date: 31.12.2023

Produced by:

Country: Israel Language: English

#### Product information

Quality of foam:

Foams used in aquaristics with live animals must always be subjected to a pollutant test, as most plastics release problematic plasticisers into the water. All the plastics used by JBL have passed this test and do NOT release any harmful substances into the water.