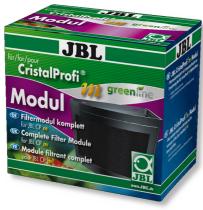

Filter module to extend CristalProfi m

- To extend the CristalProfi m internal filter: complete filter module
- Easy to install: mount at the bottom of the internal filter.
- Same shape as CP m internal filter.
- Height 12 cm.
- Package contents: to extend the CristalProfi m internal filter, CristalProfi m greenline module

# JBL CristalProfi m greenline Module Product details

| Article data             |                                        |
|--------------------------|----------------------------------------|
| Product name             | JBL CristalProfi m greenline<br>Module |
| Art. No.                 | 6096600                                |
| EAN number               | 4014162609663                          |
| EAN as barcode           |                                        |
| Height                   | 12 cm                                  |
| -                        | -                                      |
| Expiry months            | -                                      |
| RRP incl. VAT            | 17,22 €                                |
| Base price               | -                                      |
| Nominal filling quantity | -                                      |
| Base quantity            | 1                                      |
| Gross weight             | 212 g                                  |
| Net weight               | 155 g                                  |
| Weight change            | 1000                                   |