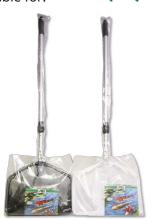

### JBL Pond Net, long

Pond net with 190 cm telescopic handle

Suitable for:

- Catching pond fish gently: robust net with aluminium handle
- Telescopic handle expandable to 190 cm, with handle reinforcement
- To make catching fish easier: stable net fabric, particularly durable netting, reinforced handle for daily
- Available with fine-meshed white or coarse meshed black net
- Contents: 1 JBL pond net with telescopic handle, 190 cm length, 35 x 30 cm

# Product information

TO MAKE CATCHING FISH EASIER With the JBL fish net you can catch the fish without causing stress or injury. The pond catch net has a telescopic aluminium handle and a robust net. Is also often used for removing leaves from the pond