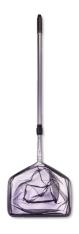

### JBL Pond Net, long

Pond net with 190 cm telescopic handle

Suitable for:

- Catching pond fish gently: robust net with aluminium handle
- Telescopic handle expandable to 190 cm, with handle reinforcement
- To make catching fish easier: stable net fabric, particularly durable netting, reinforced handle for daily
- Available with fine-meshed white or coarse meshed black net
- Contents: 1 JBL pond net with telescopic handle, 190 cm length, 35 x 30 cm

# Product information

TO MAKE CATCHING FISH EASIER With the JBL fish net you can catch the fish without causing stress or injury. The pond catch net has a telescopic aluminium handle and a robust net. Is also often used for removing leaves from the pond