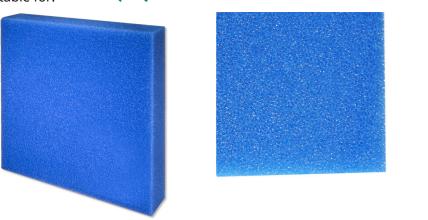

Coarse foam for filters to combat all kinds of water cloudiness

Suitable for: < 🖈 🖌 🛸

- Quick elimination of cloudiness in freshwater and saltwater aquariums and in ponds: reusable foam for the use in filter
- Easy to use: cut the foam to the size you need (suitable for all filters). Layer as filter stage for pre- and long-term filtering
- Crystal-clear water: filters off floating algae and all kinds of clouding. Provides very large surface for the settlement of cleansing bacteria
- No release of harmful substances water neutral fine foam with 10 ppi pore size
- Contents: 1 washable foam filter mat for aquariums (50x50 cm) for all types of filter; available in 2.5 cm, 5 cm and 10 cm thickness

Product details

| Article data             |                                             |                                           |                                            |
|--------------------------|---------------------------------------------|-------------------------------------------|--------------------------------------------|
| Product name             | JBL Filter Foam blue coarse 50x50x2.5 cm    | JBL Filter Foam blue coarse<br>50x50x5 cm | JBL Filter Foam blue coarse<br>50x50x10 cm |
| Art. No.                 | 6256500                                     | 6256000                                   | 6256600                                    |
| EAN number               | 4014162625656                               | 4014162286956                             | 4014162625663                              |
| EAN as barcode           |                                             |                                           |                                            |
| Height                   | 2,5 cm                                      | 5 cm                                      | 10 cm                                      |
| Size                     | 50x50 cm                                    | 50x50 cm                                  | 50x50 cm                                   |
| Expiry months            | -                                           | -                                         | -                                          |
| RRP incl. VAT            | 12,54 €                                     | 26,13 €                                   | 43,04 €                                    |
| Base price               | -                                           | -                                         | -                                          |
| Nominal filling quantity | -                                           | -                                         | -                                          |
| Base quantity            | 1                                           | 1                                         | 1                                          |
| Gross weight             | 151 g                                       | 308 g                                     | 563 g                                      |
| Net weight               | 149 g                                       | 306 g                                     | 561 g                                      |
| Weight change            | 1000                                        | 1000                                      | 1000                                       |
| Disposal                 |                                             |                                           |                                            |
| Product name             | JBL Filter Foam blue coarse<br>50x50x2.5 cm | JBL Filter Foam blue coarse<br>50x50x5 cm | JBL Filter Foam blue coarse<br>50x50x10 cm |
| Art. No.                 | 6256500                                     | 6256000                                   | 6256600                                    |
| Green dot                | ✓                                           | $\checkmark$                              | $\checkmark$                               |
| Group electronic waste   | -                                           | -                                         | -                                          |
| Disposal weight          | -                                           | -                                         | -                                          |
| Battery type             | -                                           | -                                         | -                                          |
| Battery return           | -                                           | -                                         | -                                          |
| Battery rechargeable     | -                                           | -                                         | -                                          |
| Disposal weight battery  | -                                           | -                                         | -                                          |
|                          |                                             |                                           |                                            |