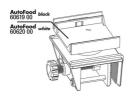

Black automatic feeder for aquarium fish

Suitable for:

- Practical automatic feeder: automatic feeding for aquarium fish For all granulates from 1 to 3 mm
- Easy to set: up to 4 feeds per day with individual food quantities. Holds up to 125 ml and can be extended to 375 ml by screwing on a 250 ml food tin
- On/off switch for manual operation, easy adjustment of feeding times and quantity. With adapter ring for JBL PRONOVO tins 250 ml
- Air connection to keep food dry, universal attachment by suction cup or holder clamp (rotates 360° on its holder)
- Package contents: automatic feeder for aquarium fish with holders and 3 x 1.5 V AA batteries and adapter ring for 250 ml JBL PRONOVO tins

JBL AutoFood Food Chamber Lid

Automatic feeding JBL's practical automatic feeder is designed for the automatic feeding of aquarium fish. The feeder is suitable for all granulates up to 3 mm. Flakes, tablets and sticks cannot be moved on properly in the screw conveyor.

The automatic feeder is available in white and black.

Feeds up to 4 times a day
The JBL PRONOVO AutoFood can be programmed for up to 4 feeds a day. The feeder has an on/off
switch for manual operation. The feeding times and quantity can be easily set on the display. The feeder has an air connection to keep food dry.

The feeder can be mounted by suction cups or with a sturdy clamp mount. The holder can be rotated through 360 °.

With the help of an included adapter ring, the JBL PRONOVO 250 ml tins also fit on the automatic feeder if the volume is to be increased from 125 ml to 375 ml. Otherwise the food is filled into the feeder - then the format of the tin does not matter.