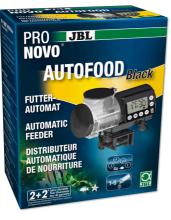

Black automatic feeder for aquarium fish

Suitable for:

- Practical automatic feeder: automatic feeding for aquarium fish For all granulates from 1 to 3 mm
- Easy to set: up to 4 feeds per day with individual food quantities. Holds up to 125 ml and can be extended to 375 ml by screwing on a 250 ml food tin
- On/off switch for manual operation, easy adjustment of feeding times and quantity. With adapter ring for JBL PRONOVO tins 250 ml
- Air connection to keep food dry, universal attachment by suction cup or holder clamp (rotates 360° on its holder)
- Package contents: automatic feeder for aquarium fish with holders and 3 x 1.5 V AA batteries and adapter ring for 250 ml JBL PRONOVO tins

JBL AutoFood Food Chamber Lid

Automatic feeding JBL's practical automatic feeder is designed for the automatic feeding of aquarium fish. The feeder is suitable for all granulates up to 3 mm. Flakes, tablets and sticks cannot be moved on properly in the screw conveyor.

The automatic feeder is available in white and black.

Feeds up to 4 times a day
The JBL PRONOVO AutoFood can be programmed for up to 4 feeds a day. The feeder has an on/off
switch for manual operation. The feeding times and quantity can be easily set on the display. The feeder has an air connection to keep food dry.