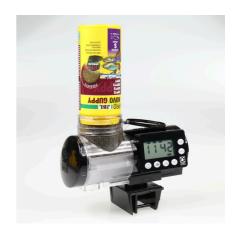

Black automatic feeder for aquarium fish

Suitable for:

- Practical automatic feeder: automatic feeding for aquarium fish For all granulates from 1 to 3 mm
- Easy to set: up to 4 feeds per day with individual food quantities. Holds up to 125 ml and can be extended to 375 ml by screwing on a 250 ml food tin
- On/off switch for manual operation, easy adjustment of feeding times and quantity. With adapter ring for JBL PRONOVO tins 250 ml
- Air connection to keep food dry, universal attachment by suction cup or holder clamp (rotates 360° on its holder)
- Package contents: automatic feeder for aquarium fish with holders and 3 x 1.5 V AA batteries and adapter ring for 250 ml JBL PRONOVO tins

The automatic feeder is available in white and black.

Feeds up to 4 times a day
The JBL PRONOVO AutoFood can be programmed for up to 4 feeds a day. The feeder has an on/off
switch for manual operation. The feeding times and quantity can be easily set on the display. The feeder has an air connection to keep food dry.

The feeder can be mounted by suction cups or with a sturdy clamp mount. The holder can be rotated through 360 °.

With the help of an included adapter ring, the JBL PRONOVO 250 ml tins also fit on the automatic feeder if the volume is to be increased from 125 ml to 375 ml. Otherwise the food is filled into the feeder - then the format of the tin does not matter.