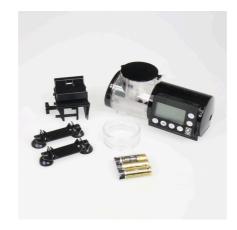

Complete suction cup set (2x) for JBL Autofood

Complete holder kit for JBL Autofood

JBL Autofood Knife for tin sealing

JBL Autofood Auger

JBL AutoFood transparent food container set

JBL AutoFood End cap

JBL AutoFood Battery compartment lid

The feeder can be mounted by suction cups or with a sturdy clamp mount. The holder can be rotated through 360 °.

With the help of an included adapter ring, the JBL PRONOVO 250 ml tins also fit on the automatic feeder if the volume is to be increased from 125 ml to 375 ml. Otherwise the food is filled into the feeder - then the format of the tin does not matter.