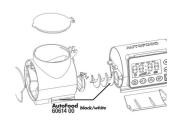

Complete suction cup set (2x) for JBL Autofood

Complete holder kit for JBL Autofood

JBL Autofood Knife for tin sealing

JBL Autofood Auger

JBL AutoFood transparent food container set

JBL AutoFood End cap

JBL AutoFood Battery compartment lid

The feeder can be mounted by suction cups or with a sturdy clamp mount. The holder can be rotated through 360 °.

With the help of an included adapter ring, the JBL PRONOVO 250 ml tins also fit on the automatic feeder if the volume is to be increased from 125 ml to 375 ml. Otherwise the food is filled into the feeder - then the format of the tin does not matter.