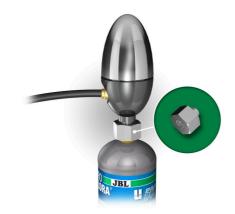

## JBL PROFLORA ADAPT u disposal for Dennerle

Adapter for Dennerle pressure reducer+JBL disp. CO2 bottles

- Makes the Dennerle pressure reducer suitable for disposable bottles u500 (M10 x 1)
- To assemble: screw the adapter into the pressure reducer, then screw the pressure reducer onto the bottle u500
- $\blacksquare$  Enables you to screw the pressure reducer (thread M10 x 1.25) t onto u500 disposable bottles with thread M10 x 1
- Dimensions (l/h/w): 22/22/22 mm
- Package contents: adapter for pressure reducer, PROFLORA ADAPT