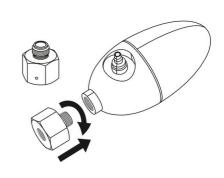

## JBL PROFLORA ADAPT u disposal for Dennerle

Adapter for Dennerle pressure reducer+JBL disp. CO2 bottles

- Makes the Dennerle pressure reducer suitable for disposable bottles u500 (M10 x 1)
- To assemble: screw the adapter into the pressure reducer, then screw the pressure reducer onto the bottle u500
- $\blacksquare$  Enables you to screw the pressure reducer (thread M10 x 1.25) t onto u500 disposable bottles with thread M10 x 1
- Dimensions (l/h/w): 22/22/22 mm
- Package contents: adapter for pressure reducer, PROFLORA ADAPT