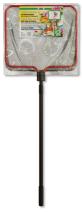

Large coarse-meshed net with 160 cm telescopic handle

Suitable for:

- For catching pond fish gently with coarse and black net. Also very suitable for collecting leaves
- Very durable, as the net is attached to the aluminium holder INSIDE (edge protection). Telescopic handle extendable from 95-160 cm. Total length max. 203 cm
- Extremely stable net with 4-point mounting on the extendable aluminium handle. Mesh size 4.0 mm. Net: 50x43 cm
- Stem has secure foam grip to preclude slipping. Sturdy 1.1 cm thick red aluminium net mounting (not clearly visible to fish). The net is attached from the inside so that it cannot be damaged from the outside
- Packaging content: 1 coarse, 50x43 cm large, black net with extendable telescopic handle

## Product information

TO MAKE CATCHING FISH EASIER With the JBL fish net you can catch the fish without causing stress or injury. The pond catch net has a telescopic aluminium handle and a robust net. Is also often used for removing leaves from the pond water. Fish do not see the red colour very well under water! That's why we chose this colour for the net