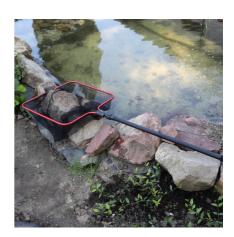

## Product information

TO MAKE CATCHING FISH EASIER With the JBL fish net you can catch the fish without causing stress or injury. The pond catch net has a telescopic aluminium handle and a robust net. Is also often used for removing leaves from the pond water. Fish do not see the red colour very well under water! That's why we chose this colour for the net