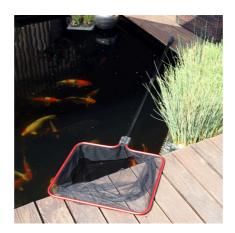

## Product information

TO MAKE CATCHING FISH EASIER With the JBL fish net you can catch the fish without causing stress or injury. The pond catch net has a telescopic aluminium handle and a robust net. Is also often used for removing leaves from the pond water. Fish do not see the red colour very well under water! That's why we chose this colour for the net