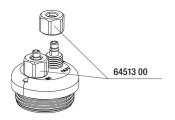

ackflow stop for aquarium accessories
- Accessory for CO2 systems, pH control devices and solenoid valves
- Easy to install: integrate the backflow stop between diffuser and CO2 system with the arrow in the direction to the aquarium  $\frac{1}{2}$
- For CO2 hoses with Ø 4/6 mm
- Package contents: water backflow stop for CO2 systems, ProFlora SafeStop



You may also be interested in

You can find a complete overview here: https://www.jbl.de/qr/64468





JBL PROFLORA Direct High performance direct diffuser for CO2



JBL PROFLORA Taifun CO2 high-performance diffuser



JBL PROFLORA Taifun P Mini CO2 diffuser for nano freshwater aquariums











**JBL PROFLORA T3**Special hose for CO2 systems in aquariums



Country: Ireland Language: English





# JBL PROFLORA SafeStop Spare parts





JBL Cap Nut Air/CO<sub>2</sub> hose



3







#### Product information

Nutrition for aquarium plants Plants provide the aquarium with vital oxygen for the aquarium dwellers, prevent algae growth, remove pollutants, provide hiding places and reduce pathogens. Plant fertiliser systems supply the plants with the main nutrient CO2 through the water. This way the plants can absorb all the required nutrients they need over the leaves.

The special water backflow stop ensures best protection for CO2 systems, pH controllers and solenoid valves. The installation in carried out by integrating the check valve with the arrow in direction to the aquarium (between diffuser and CO2 system).

| Further information   |          |
|-----------------------|----------|
| FAQ                   | ~