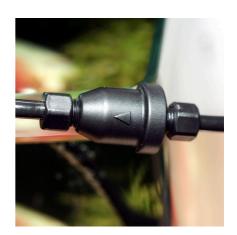

Water backflow stop for CO2 systems

- Special water backflow stop for aquarium accessories
- Accessory for CO2 systems, pH control devices and solenoid valves
- Easy to install: integrate the backflow stop between diffuser and CO2 system with the arrow in the direction to the aquarium  $\frac{1}{2}$
- For CO2 hoses with Ø 4/6 mm
- Package contents: water backflow stop for CO2 systems, ProFlora SafeStop

The special water backflow stop ensures best protection for CO2 systems, pH controllers and solenoid valves. The installation in carried out by integrating the check valve with the arrow in direction to the aquarium (between diffuser and CO2 system).