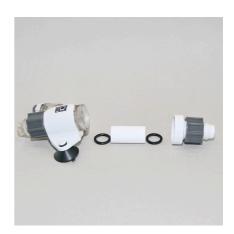

#### Replacement diaphragm for ProFlora Direct

Suitable for:

- Membrane ensures the finest atomization of the CO2 in the JBL diffuser ProFlora Direct
- Switch off filter; screw on diffuser, replace diaphragm and screw diffuser together again
- Finest atomization of the CO2 in the diffuser, high-quality material
- A yearly replacement of the diaphragm is recommended
- Package contents: replacement diaphragm for ProFlora Direct, Proflora Direct Membrane 12/16, 16/22, 19/25, incl. 2 seal rings.

#### Economical and direct

This practical JBL CO2 direct diffuser saves a diffuser in the aquarium, a bubble counter and a check valve. It even saves 20 % CO2 thanks to its ingenious functioning.

Easy to install

The ProFlora Direct Membrane ensures the finest atomization of the CO2 in the diffuser and can be replaced with just a few single steps in the JBL ProFlora direct.

| Further information   |          |
|-----------------------|----------|
| FAQ                   | <b>✓</b> |
| Blog                  | <b>✓</b> |
| Press                 | <b>~</b> |
| Laboratory/calculator | ×        |
| Worth reading         | <b>✓</b> |
| Spare parts           | ×        |
| Video                 | <b>~</b> |
| GarantiePlus          | ×        |
| Instructions          | <b>~</b> |
| QR code               |          |