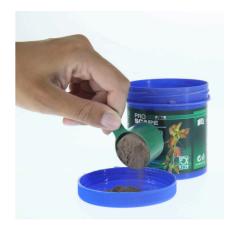

Long-term soil supplement for plant aquariums

Suitable for:

- Long-term mineral supply for plant roots: volcanic primary rock powder for aquascaping aquariums
- Use: 250 g/200 I aquarium. Simply sprinkle the rock powder on the bottom pane or on the bottom layer of the substrate and cover with the top layer of substrate
- Long-term fertiliser: primary rock powder rich in natural minerals and trace elements, which remains effective as plant fertiliser for about 12 months
- Depot effect: enriched with macro nutrients for ideal, long-term growth of aquatic plants
- Use: 250 g volcanic rock powder, sufficient for a 200 l aquarium (approx. 100x40 floor area)

Date: 31.12.2023 Produced by:

| Features             |                                                  |
|----------------------|--------------------------------------------------|
| Animal size          | For all animal sizes                             |
| Animal age group     | All aquarium fish                                |
| Volume of habitat    | 200 L                                            |
| Material             | Rock powder or granulate from the Volcanic Eifel |
| Food type            | -                                                |
| Colour               | red / brown                                      |
| Dosage               | 250 g per 200 l                                  |
| Transport conditions | -                                                |