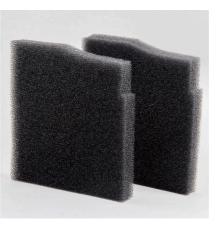

Spare sponge for CristalProfi m internal filter

\*\* Suitable for:

- Clean, healthy water: spare sponge for the JBL CristalProfi m Internal Filter
- Easy to use: simply press the sponge into the internal filter from the outside, fully washable.
- Safe: fine pores small fish and shrimps cannot be sucked in.
- Pore size of the foam: 35 ppi
- Package contents: spare sponge for CristalProfi m Internal Filter, CristalProfi m greenline FilterPad

## **Product** information

Safe:

The fine pores of the sponge protect small fish and shrimps from being sucked into the filter.

### Easy to install:

Just press the spare sponge into the JBL CristalProfi m Internal Filter.