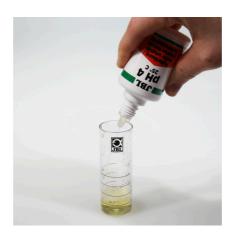

Calibration solution with pH 4.0 for pH electrodes

Suitable for:

- Professional use of pH electrodes for aquariums: liquid for the calibration of electrodes with pH 7.0
- Easy to use: fill buffer solution into cuvette. Remove the electrode from the water. Immerse and rinse dry electrode according to instructions
- No falsification of the pH value: precise measurement through calibration of the electrode
- Safe storage: small bottle with screw cap. Repeated use
- Package contents: 50 ml calibration liquid for pH electrodes, buffer solution pH 7.0