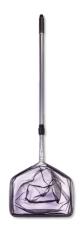

### JBL Pond Net, long

Pond net with 190 cm telescopic handle

Suitable for:

- Catching pond fish gently: robust net with aluminium handle
- Telescopic handle expandable to 190 cm, with handle reinforcement
- To make catching fish easier: stable net fabric, particularly durable netting, reinforced handle for daily
- Available with fine-meshed white or coarse meshed black net
- Contents: 1 JBL pond net with telescopic handle, 190 cm length, 35 x 30 cm

## JBL Pond Net, long

## JBL Pond Net, long

| Food type        | - |
|------------------|---|
| Sub product type | - |
| Dosing           | - |

Date: 31.12.2023 Produced by: