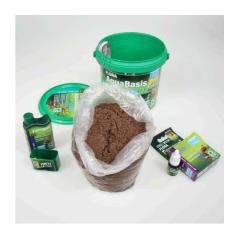

## JBL PROFLORA AquaBasis Start

Plant fertiliser starter set for freshwater aquariums

Suitable for:

- Primary care for plants: fertiliser set for freshwater aquariums with long-term nutrient substrate, basic fertiliser and daily fertiliser
- Long-term nutrient substrate mixture Aqua Basis plus as nutrient depot: contains essential plant nutrients such as iron and clay, absorbs nutrients and releases them again as required
- Basic fertiliser Ferropol for vigorous plant growth, no deficiency symptoms: iron and further essential trace elements
- Daily fertiliser Ferropol 24 the daily food for beautiful aquarium plants
- Contents: 1 bucket ProfloraStart Set. Incl. long-term nutrient substrate mixture AquaBasis plus, basic fertiliser Ferropol, daily fertiliser Ferropol 24