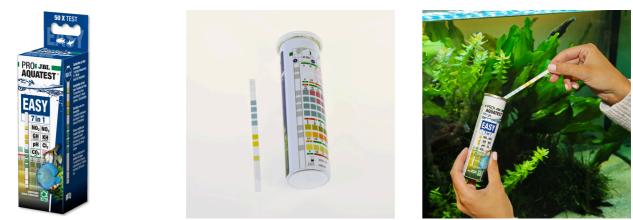

Test strips for quick aquarium water testing

Suitable for: < 🖌 🛀

CARE

PFLEGE ENTRETIEN

- Test strips for testing 7 important water values in 1 minute: quick test for general guidance when testing aquarium, pond, well and tap water
- Easy to use: Move the test strip in the water for 2-3 seconds. Remove the test strip. Let the water drain off sideways. Compare the test strip with the colour scale on the packaging after 1 minute. Read off the CO2 value in the table
- Determines the following water values: chlorine, acidity (pH), general hardness (GH), toxic nitrite compound (NO2), cause of algae (NO3), pH stability (KH) and main plant nutrient (CO2 content using the table)
- Further tests for phosphate or ammonium/ammonia etc. are available as individual tests in the JBL program
- Package contents: test strips EasyTest 7 in 1 on colour scale and CO2 table. Contents: 50 test strips

#### Product information

Healthy aquariums with conditions close to nature

The right water values depend on the water you start with, the fish stock and the existing plants. Even if the water looks clear it can be contaminated. With bad values diseases or algae can appear in the aquarium. To maintain a healthy aquarium with conditions close to nature regular checks and adaptions of the water values are important. The JBL test strips serve here as a general guidance.

The following parameters can be determined in a quick test: disinfectants in the tap water: chlorine test acidity of the water: pH test from 6.4 up to 9.0 stability of the water: KH test from 0 up to 20 °dKH general hardness of the water: GH test from <1 to >21 °dKH toxic nitrogen compounds: NO2 from 0 up to 10 mg/l cause of algae: NO3 from 0 up to 250 mg/l

asy to use

Dip the test strip into the aquarium water and move it for 2-3 seconds. Take test strip out of the water and hold it horizontally to allow the water to drain off. Compare the values of the test strip after 60 seconds with the colour scale on the package.