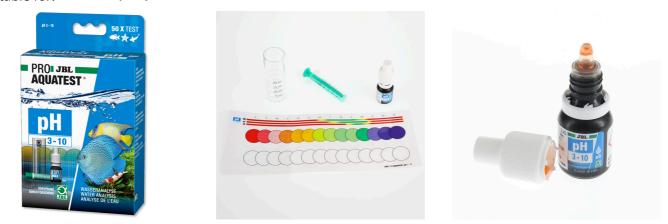

Quick test to determine the acidity

Suitable for: < 🖈 🖌 🐋

CARE

PFLEGE **ENTRETIEN** 

- Simple and reliable monitoring of the water values in ponds and aquariums. Determines the ideal pH value in fresh and marine water
- Quick test: fill plastic cuvette with sample water, add reagent, read value of the sample off colour chart
- When to use: daily for one week in newly set up aquariums, afterwards weekly
- You will find detailed information and troubleshooting tips about water analysis on the JBL website in Essentials/Aquarium or Pond
- Package contents: 1 complete kit with one reagent pH 3.0-10.0, 1 cuvette and 1 colour chart; contents for approx. 50 measurements

For each water analysis JBL provides water tests in the form of quick tests or colour change tests. These determine a certain value or several values in one go. With these water tests you can recognise algae problems and negative nitrate, nitrite, potassium, magnesium values etc.

Recommended pH values: Freshwater aquarium (community aquarium): 6.5-7.5 Lake Malawi/Lake Tanganyika aquarium: 7.8-9.2 Plant aquarium with few fish (aquascaping): 6.0-7.0 Marine aquarium: 7.9-8.5 Pond: 7.5-8.5