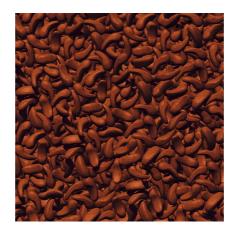

3

Date: 31.12.2023 Produced by:

| Features             |                                                                      |                                                                      |                                                                      |
|----------------------|----------------------------------------------------------------------|----------------------------------------------------------------------|----------------------------------------------------------------------|
| Food type            | shrimp extrudate                                                     | shrimp extrudate shrimp extrudate                                    | shrimp extrudate                                                     |
| Colour               | red / brown                                                          | red / brown                                                          | red / brown                                                          |
| Dosage               | Feed 1 – 2 times a day, as much as can be eaten within a few minutes | Feed 1 – 2 times a day, as much as can be eaten within a few minutes | Feed 1 – 2 times a day, as much as can be eaten within a few minutes |
| Transport conditions | -                                                                    | -                                                                    | -                                                                    |

| Food type        | shrimp extrudate                                                     |
|------------------|----------------------------------------------------------------------|
| Sub product type | complete food for ornamental fish                                    |
| Dosing           | Feed 1 – 2 times a day, as much as can be eaten within a few minutes |