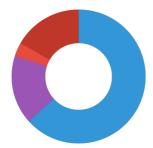

# Analytical components

| Crude protein | 38 % |
|---------------|------|
| Fat content   | 10 % |
| Crude fibre   | 2 %  |
| Crude ash     | 10 % |