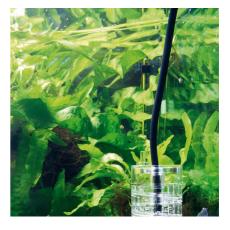

## JBL PROFLORA T3 Product information

Information on CO2-carrying hoses: Not every material is suitable for conducting CO2 gas, because many plastics are suitable for air but are permeable to CO2 gas. This is because CO2 diffuses differently to air. That's why air hoses are unsuitable for CO2 systems. The plastic used for JBL PROFLORA T3 hoses is suitable for CO2 and fits all common CO2 systems.

Install the hose connections so that they are as short as possible. The shorter the CO2-carrying hoses, the faster the whole system will react when you increase or decrease the pressure at the fine needle valve. But even with short hoses your settings will always have a delayed reaction. So don't wildly turn the fine needle valve of the pressure reducer: adjust it slightly and wait a little before the number of bubbles in the bubble counter (JBL PROFLORA COUNTSAFE) changes.