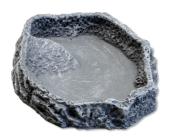

Cave for terrarium animals, sand coloured

- Individual terrarium design: sand coloured cave in sandstone look retreat for your terrarium dwellers
- Non-toxic: coloured resin does not release any harmful substances
- Heavy –duty version to prevent it from being accidentally knocked over
- ReptilCava the bowl for terrariums: available in various colours and sizes
- Package contents: 1 x JBL cave for terrarium animals, ReptilCava, available in 6 sizes, sand coloured

NOT DANGEROUS FOR THE DWELLERS

JBL's cave ReptilCava is made of a non-toxic, through-dyed resin. It does not emit any harmful substances. The cave has a heavy-duty, stable design to prevent accidental knocking over. The cave is available in various colours and sizes.