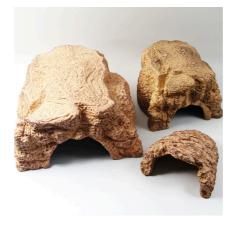

Cave for terrarium animals, sand coloured

- Individual terrarium design: sand coloured cave in sandstone look retreat for your terrarium dwellers
- Non-toxic: coloured resin does not release any harmful substances
- Heavy –duty version to prevent it from being accidentally knocked over
- ReptilCava the bowl for terrariums: available in various colours and sizes
- Package contents: 1 x JBL cave for terrarium animals, ReptilCava, available in 6 sizes, sand coloured

# JBL ReptilCava SAND Product details

| Article data             |                       |                       |                        |
|--------------------------|-----------------------|-----------------------|------------------------|
| Product name             | JBL ReptilCava SAND S | JBL ReptilCava SAND M | JBL ReptilCava SAND XL |
| Art. No.                 | 7109600               | 7109700               | 7109800                |
| EAN number               | 4014162710963         | 4014162710970         | 4014162710987          |
| EAN as barcode           |                       |                       |                        |
| Size                     | S                     | М                     | XL                     |
| -                        | -                     | -                     | -                      |
| Expiry months            | -                     | -                     | -                      |
| RRP incl. VAT            | 14,17 €               | 22,29 €               | 26,68 €                |
| Base price               | -                     | -                     | -                      |
| Nominal filling quantity | -                     | -                     | -                      |
| Base quantity            | 1                     | 1                     | 1                      |
| Gross weight             | 230 g                 | 640 g                 | 980 g                  |
| Net weight               | 230 g                 | 640 g                 | 980 g                  |
| Weight change            | 1000                  | 1000                  | 1000                   |