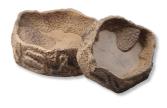

Cave for terrarium animals, sand coloured

- Individual terrarium design: sand coloured cave in sandstone look retreat for your terrarium dwellers
- Non-toxic: coloured resin does not release any harmful substances
- Heavy –duty version to prevent it from being accidentally knocked over
- ReptilCava the bowl for terrariums: available in various colours and sizes
- Package contents: 1 x JBL cave for terrarium animals, ReptilCava, available in 6 sizes, sand coloured

NOT DANGEROUS FOR THE DWELLERS

JBL's cave ReptilCava is made of a non-toxic, through-dyed resin. It does not emit any harmful substances. The cave has a heavy-duty, stable design to prevent accidental knocking over. The cave is available in various colours and sizes.