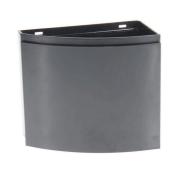

Filter module to extend CristalProfi m

- To extend the CristalProfi m internal filter: complete filter module
- Easy to install: mount at the bottom of the internal filter.
- Same shape as CP m internal filter.
- Height 12 cm.
- Package contents: to extend the CristalProfi m internal filter, CristalProfi m greenline module

# JBL CristalProfi m greenline Module Product details

| Article data             |                                        |
|--------------------------|----------------------------------------|
| Product name             | JBL CristalProfi m greenline<br>Module |
| Art. No.                 | 6096600                                |
| EAN number               | 4014162609663                          |
| EAN as barcode           |                                        |
| Height                   | 12 cm                                  |
| -                        | -                                      |
| Expiry months            | -                                      |
| RRP incl. VAT            | 17,22 €                                |
| Base price               | -                                      |
| Nominal filling quantity | -                                      |
| Base quantity            | 1                                      |
| Gross weight             | 212 g                                  |
| Net weight               | 155 g                                  |
| Weight change            | 1000                                   |

| Technical data                |                                        |
|-------------------------------|----------------------------------------|
| Product name                  | JBL CristalProfi m greenline<br>Module |
| Art. No.                      | 6096600                                |
| Range in litres               | -                                      |
| Range from - to               | -                                      |
| Range in days                 | -                                      |
| Range tank length             | -                                      |
| Output in watts               | -                                      |
| Output per hour               | -                                      |
| Output per day                | -                                      |
| Height                        | 120 mm                                 |
| Length                        | 128 mm                                 |
| Width                         | 65 mm                                  |
| Diameter                      | -                                      |
| Voltage                       | -                                      |
| For                           | -                                      |
| T8 26mm (watt)                | -                                      |
| T5 16mm (watt)                | -                                      |
| Size                          | -                                      |
| Content for                   | -                                      |
| Filter container volume       | -                                      |
| Volume filter media           | -                                      |
| Hose connections pressure/out | -                                      |
| Hose connections suction/in   | -                                      |