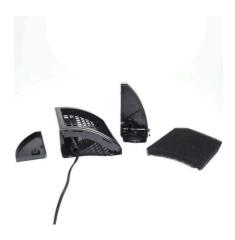

Filter module to extend CristalProfi m

- To extend the CristalProfi m internal filter: complete filter module
- Easy to install: mount at the bottom of the internal filter.
- Same shape as CP m internal filter.
- Height 12 cm.
- Package contents: to extend the CristalProfi m internal filter, CristalProfi m greenline module

#### Product information

Quality of foam:

Foams used in aquaristics with live animals must always be subjected to a pollutant test, as most plastics release problematic plasticisers into the water. All the plastics used by JBL have passed this test and do NOT release any harmful substances into the water.

For many months it is sufficient to rinse the dirty filter sponges under lukewarm running water and then inoculate them with filter bacteria (JBL FilterStart) before using them again. However, as mechanical cleaning NEVER leads to complete cleaning and dirt will remain in the filter sponge, it is recommended

you replace the filter sponges about every 6 months.

If you place a freshly cleaned filter sponge in a glass of clean water overnight, you will be able to smell how much dirt is still present in the supposedly clean sponge the next morning!