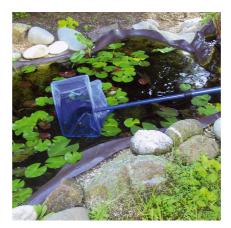

## Product information

TO MAKE CATCHING FISH EASIER With the JBL fish net you can catch the fish without causing stress or injury. The pond catch net has a telescopic aluminium handle and a robust net. Is also often used for removing leaves from the pond