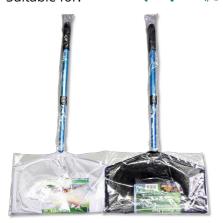

### JBL Pond Net, short

Pond net with 90 cm telescopic handle

Suitable for:

- Catching pond fish gently: robust net with aluminium handle
- Telescopic handle expandable to 90 cm, with handle reinforcement
- To make catching fish easier: stable net fabric, particularly durable netting, reinforced handle for daily
- Available with fine-meshed white or coarse meshed black net
- Contents: 1 JBL pond net with telescopic handle, 90 cm length, 30.5 x 20.5 cm

## Product information

TO MAKE CATCHING FISH EASIER With the JBL fish net you can catch the fish without causing stress or injury. The pond catch net has a telescopic aluminium handle and a robust net. Is also often used for removing leaves from the pond