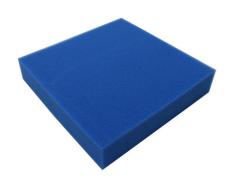

Fine foam for filters to combat all kinds of water cloudiness

Suitable for:

- Quick elimination of all kinds of cloudiness in freshwater and marine water aquariums and in pond water: reusable foam for use in the filter
- Easy to use: cut the foam to the size you need (suitable for all filters). Layer as filter stage for pre- and long-term filtering
- Crystal-clear water: filters off floating algae and cloudiness. Offers a large surface for the settling of cleansing bacteria
- No release of harmful substances water neutral fine foam with 30 ppi pore size
- Contents: 1 washable foam filter mat for aquariums (50x50 cm) for all types of filter; available in 2.5 cm, 5 cm and 10 cm thickness

# Product details

| Article data             |                                        |                                      |                                       |
|--------------------------|----------------------------------------|--------------------------------------|---------------------------------------|
| Product name             | JBL Filter Foam blue fine 50x50x2.5 cm | JBL Filter Foam blue fine 50x50x5 cm | JBL Filter Foam blue fine 50x50x10 cm |
| Art. No.                 | 6256200                                | 6256100                              | 6256300                               |
| EAN number               | 4014162625625                          | 4014162286963                        | 4014162625632                         |
| EAN as barcode           |                                        |                                      |                                       |
| Height                   | 2,5 cm                                 | 5 cm                                 | 10 cm                                 |
| Size                     | 50x50 cm                               | 50x50 cm                             | 50x50 cm                              |
| Expiry months            | -                                      | -                                    | -                                     |
| RRP incl. VAT            | 12,59 €                                | 26,12 €                              | 42,98 €                               |
| Base price               | -                                      | -                                    | -                                     |
| Nominal filling quantity | -                                      | -                                    | -                                     |
| Base quantity            | 1                                      | 1                                    | 1                                     |
| Gross weight             | 157 g                                  | 327 g                                | 574 g                                 |
| Net weight               | 155 g                                  | 325 g                                | 572 g                                 |
| Weight change            | 1000                                   | 1000                                 | 1000                                  |