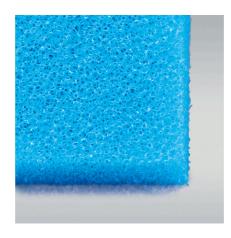

Fine foam for filters to combat all kinds of water cloudiness

Suitable for:

- Quick elimination of all kinds of cloudiness in freshwater and marine water aquariums and in pond water: reusable foam for use in the filter
- Easy to use: cut the foam to the size you need (suitable for all filters). Layer as filter stage for pre- and long-term filtering
- Crystal-clear water: filters off floating algae and cloudiness. Offers a large surface for the settling of cleansing bacteria
- No release of harmful substances water neutral fine foam with 30 ppi pore size
- Contents: 1 washable foam filter mat for aquariums (50x50 cm) for all types of filter; available in 2.5 cm, 5 cm and 10 cm thickness

Fine filtering

The fine material filters even the smallest particles (1/1000 mm upwards) out of the water. This removes floating algae and very fine turbidity from the water almost immediately.

Absolutely safe

No release of pollutants into the water thanks to neutral foam. Open-pored through dedicated high-pressure treatment.

Quality of foam:

Foams used in aquaristics with live animals must always be subjected to a pollutant test, as most plastics release problematic plasticisers into the water. All the plastics used by JBL have passed this test and do NOT release any harmful substances into the water.