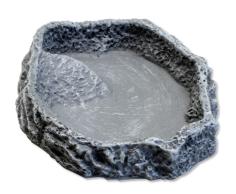

Feeding, drinking, bathing bowl for terrarium animals

Suitable for:

- Individual terrarium design: bowl in stone look for food, water or for bathing.
- Non-toxic: coloured resin does not emit any harmful substances, easy to clean and disinfect: dishwasher-proof to 65 °C
- Rescue ladder to prevent feeder animals from drowning, heavy-duty version to prevent it being accidentally knocked over
- ReptilBar the bowl for terrariums: available in various colours and sizes
- Package contents: feeding, drinking and bathing bowl for terrarium animals, ReptilBar

#### Product information

Function and decoration

ReptilBar is for individual designs in terrariums. It offers both functionality and decoration. The bowl can be used as a feeding, drinking or bathing item.

Non-dangerous for dwellers JBL's ReptilBar is made of a non-toxic, through-dyed resin. It does not emit any harmful substances. The bowl has a heavy-duty, stable design to prevent accidental knocking over. The small "rescue ladder" prevents feeder animals, which sometimes end up in drinking bowls, from drowning. ReptilBar is available in various colours and sizes. The bowl is dishwasher-proof to 65 °C.