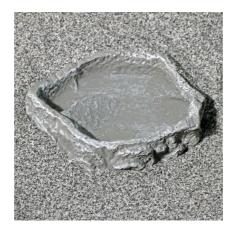

Feeding, drinking, bathing bowl for terrarium animals

Suitable for:

- Individual terrarium design: bowl in stone look for food, water or for bathing.
- Non-toxic: coloured resin does not emit any harmful substances, easy to clean and disinfect: dishwasher-proof to 65 °C
- Rescue ladder to prevent feeder animals from drowning, heavy-duty version to prevent it being accidentally knocked over
- ReptilBar the bowl for terrariums: available in various colours and sizes
- Package contents: feeding, drinking and bathing bowl for terrarium animals, ReptilBar

#### Product information

Function and decoration

ReptilBar is for individual designs in terrariums. It offers both functionality and decoration. The bowl can be used as a feeding, drinking or bathing item.

Non-dangerous for dwellers JBL's ReptilBar is made of a non-toxic, through-dyed resin. It does not emit any harmful substances. The bowl has a heavy-duty, stable design to prevent accidental knocking over. The small "rescue ladder" prevents feeder animals, which sometimes end up in drinking bowls, from drowning. ReptilBar is available in various colours and sizes. The bowl is dishwasher-proof to 65 °C.