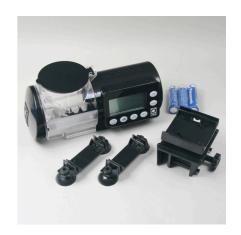

Black automatic feeder for aquarium fish

- Practical automatic feeder: automatic feeding for aquarium fish For all granulates from 1.0 to 3.0 mm
- Easy to set: up to 4 feeds per day with individual food quantities. Holds up to 125 ml and can be extended to 375 ml by screwing on a 250 ml food tin
- On/Off switch for manual operation, easy adjustment of feeding times and quantity
- Air connection to keep the food dry, universal mounting by suction cups or mounting clamps (can rotate 360° on the mount)
- Package contents: automatic feeder for aquarium fish with mounts and 3 x 1.5 V AA batteries

Complete suction cup set (2x) for JBL Autofood

Complete holder kit for JBL Autofood

JBL Autofood Knife for tin sealing

JBL Autofood Auger

JBL AutoFood transparent food container set

JBL AutoFood End cap

JBL AutoFood Battery compartment lid