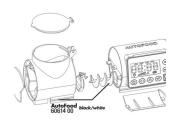

### Product information

Automatic Feeding JBL's practical automatic feeder enables the automatic feeding of aquarium fish. The automatic device is suitable for all granulates up to 3 mm.

Feeds up to 4 times a day

AutoFood can be set for up to 4 feeds a day. The device has an On/Off switch for the manual operation. The feeding times and the quantity can easily be set on the display. AutoFood has an air connection to keep the food dry.

Easy to mount

The automatic device can be attached by suction cups or a stable clamp mounting. The mount can be rotated by 360 degrees.

| Further information   |          |
|-----------------------|----------|
| FAQ                   | ~        |
| Blog                  | ~        |
| Press                 | ~        |
| Laboratory/calculator | ×        |
| Worth reading         | <b>~</b> |
| Spare parts           | <b>~</b> |
| Video                 | ~        |
| GarantiePlus          | ×        |
| Instructions          | ~        |
| QR code               |          |