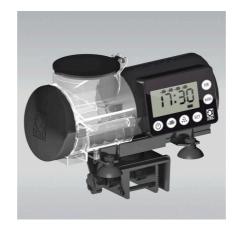

AutoFood can be set for up to 4 feeds a day. The device has an On/Off switch for the manual operation. The feeding times and the quantity can easily be set on the display. AutoFood has an air connection to keep the food dry.

Easy to mount

The automatic device can be attached by suction cups or a stable clamp mounting. The mount can be rotated by 360 degrees.

| Further information   |          |
|-----------------------|----------|
| FAQ                   | ~        |
| Blog                  | ~        |
| Press                 | ~        |
| Laboratory/calculator | ×        |
| Worth reading         | <b>~</b> |
| Spare parts           | <b>~</b> |
| Video                 | ~        |
| GarantiePlus          | ×        |
| Instructions          | ~        |
| QR code               |          |