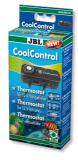

You may also be interested in

You can find a complete overview here: https://www.jbl.de/qr/60615

JBL Cooler 100 Cooling fan for fresh- and saltwater aquariums

JBL CoolControl Thermostat to regulate cooling