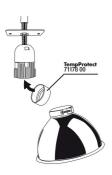

Reptile thermal burn protection for JBL TempSets

Suitable for:

- Thermal burn protection for reptiles in the terrarium: lamp screen made of stable, heat-resistant special plastic
- Suitable for: UV spotlights, metal-halide lamps and other lamps
- Prevents overheating and consequently a shortened life expectancy of the lamp
- Highest safety: narrow slits, fine mesh width to prevent young animals from entering and burning themselves
- Package contents: reptile thermal burn protection for JBL TempSets, TempProtect light

#### Protection of the animals

UV spotlights, metal-halide lamps and other lamps become very hot. JBL has TempProtect light to protect the animals from burns. As well as protecting the animals the screen prevents the lamp from overheating and thus extends its service life.

Optimal safety The narrow slits in the screen and the fine mesh width prevent young animals from entering and burning themselves.

| Further information   |   |
|-----------------------|---|
| FAQ                   | ~ |
| Blog                  | × |
| Press                 | ✓ |
| Laboratory/calculator | × |
| Worth reading         | × |
| Spare parts           | ~ |
| Video                 | × |
| GarantiePlus          | × |
| Instructions          | × |
| QR code               |   |