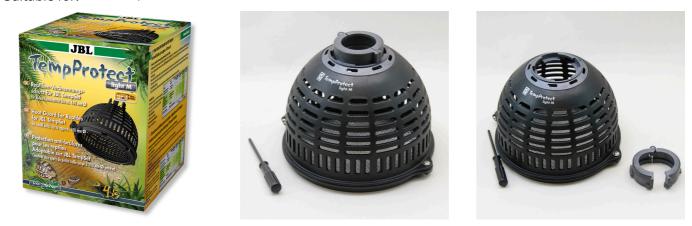

Reptile thermal burn protection for JBL TempSets

Suitable for:

- Thermal burn protection for reptiles in the terrarium: lamp screen made of stable, heat-resistant special plastic
- Suitable for: UV spotlights, metal-halide lamps and other lamps
- Prevents overheating and consequently a shortened life expectancy of the lamp
- Highest safety: narrow slits, fine mesh width to prevent young animals from entering and burning themselves
- Package contents: reptile thermal burn protection for JBL TempSets, TempProtect light

#### Protection of the animals

UV spotlights, metal-halide lamps and other lamps become very hot. JBL has TempProtect light to protect the animals from burns. As well as protecting the animals the screen prevents the lamp from overheating and thus extends its service life.

Optimal safety The narrow slits in the screen and the fine mesh width prevent young animals from entering and burning themselves.

| Further information   |   |
|-----------------------|---|
| FAQ                   | ~ |
| Blog                  | × |
| Press                 | ✓ |
| Laboratory/calculator | × |
| Worth reading         | × |
| Spare parts           | ~ |
| Video                 | × |
| GarantiePlus          | × |
| Instructions          | × |
| QR code               |   |