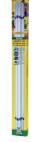

Special T5 terrarium fluoresc. tube for desert animals

Suitable for:

- For all desert animals which are exposed to full sunlight in their natural habitat
- Light spectrum, adapted to the natural light conditions of diurnal desert animals
- High UV output: facilitates activity, appetite and species-specific reproductive behaviour with 63 % UV-A, ideal calcium metabolism thanks to 12 % UV-B
- Daily operation time 9-11 hours
- Colour rendering and full spectrum are guaranteed for 12 months. Includes reminder label for replacement

#### The right light for your terrarium

The terrarium light Solar Reptil Sun Ultra is especially well suited for desert animals (e.g. bearded dragons, spiny-tailed agamas) and animals, which are exposed to full sunlight in their natural habitat (e. g. turtles, chameleons).

Large UV output 63% UV-A promotes the activity, the appetite and the species-specific reproductive behaviour. The UV-B radiation of 12 % ensures an optimal calcium metabolism.