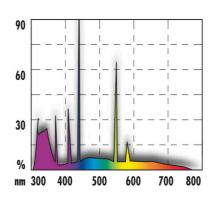

Large UV output 63% UV-A promotes the activity, the appetite and the species-specific reproductive behaviour. The UV-B radiation of 12 % ensures an optimal calcium metabolism.

| Electronic label / illuminant |                                        |                                            |
|-------------------------------|----------------------------------------|--------------------------------------------|
| Product name                  | JBL SOLAR REPTIL SUN ULTRA 550 mm-24 W | JBL SOLAR REPTIL SUN ULTRA<br>1150 mm-54 W |
| Art. No.                      | 6159700                                | 6159900                                    |
| Ambient temperature           | 22 °C                                  | 22 °C                                      |
| Start time                    | 1 s                                    | 1 s                                        |
| Mercury                       | ✓                                      | ✓                                          |
| Tube length                   | 549 mm                                 | 1149 mm                                    |
| Service life                  | 20000 h                                | 20000 h                                    |
| Lumen                         | 650 lm                                 | 1700 lm                                    |
| CRI value                     | 90                                     | 90                                         |
| Dimmable                      | ✓                                      | <b>✓</b>                                   |
| Switching cycles              | 10000                                  | 10000                                      |
| PAR value                     | -                                      | -                                          |
| Energy efficiency class       | G                                      | G                                          |
| UV-A                          | 63                                     | 63                                         |
| UV-B                          | 12                                     | 12                                         |
| UV-C                          | -                                      | -                                          |
| Colour temperature            | 7400 K                                 | 7400 K                                     |
| Base designation              | T5                                     | T5                                         |