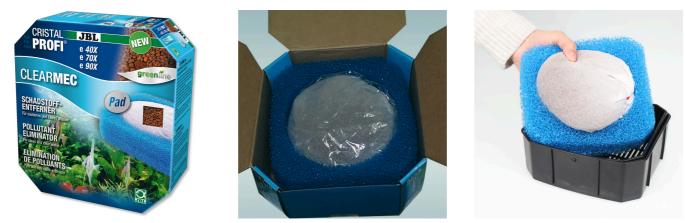

Nitrite, nitrate, phosphate remover for CristalProfi e

Suitable for:

- Clean and healthy water: set with nitrite, nitrate and phosphate removers for CristalProfi e filter baskets
- To use: remove the plastic bag, put the complete set into the empty filter basket (penultimate seen from above), put the filter basket back into the filter
- Removes toxic nitrogen compound nitrite (NO2), algae promoting nitrogen compound nitrate (NO3) and algae promoting phosphate (PO4)
- Mix of clay balls and special resin in filter bag, centrally located in the foam cut-out. Thus only a part of the water flows through the bag and the slow flow increases the effect. Main water flow passes through the foam
- Package contents: 1 set with a bag of nitrite, nitrate and phosphate removers and 2 foam inserts on top of each other with rounded cut-out for filter bag

This set consists of round foam inserts for the JBL CristalProfi e filter baskets, which have a bag of dedicated filter material at their core. This means that the main water flow in the filter goes through the foam on the outside and a slowed, reduced flow of water goes through the central filter bag. The dedicated filter material thus perfectly binds the troublesome substances nitrite, nitrate and phosphate and removes them from the water. Water tests are the easiest way to determine when the set needs to be replaced.