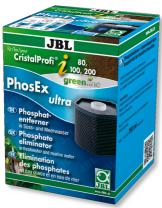

Phosphate remover cartridge for JBL CristalProfi i

- Solves algae problems by removing the algae nutrient phosphate from the aquarium water
- Just insert the filter cartridge into the filter basket of the JBL internal filter (CristalProfi i 60, 80, 100, 200) instead of the filter sponge
- Completely ready for use with inner pipe. Can be refilled with JBL PhosEx ultra if required
- Replace after 2-3 months or check phosphate content with JBL phosphate test and use new filter insert if phosphate level has risen again (or refill with JBL PhosEx ultra)
- Package contents: 1 filter insert with 190 ml PhosEx ultra phosphate remover for 50 100 l

## Product details

| Article data             |                                                 |
|--------------------------|-------------------------------------------------|
| Product name             | JBL PhosEx Ultra CristalProfi<br>i60/80/100/200 |
| Art. No.                 | 6093100                                         |
| EAN number               | 4014162609311                                   |
| EAN as barcode           |                                                 |
| Content                  | 190 ml                                          |
| For                      | 50-100 I                                        |
| Expiry months            | -                                               |
| RRP incl. VAT            | 9,79 €                                          |
| Base price               | -                                               |
| Nominal filling quantity | -                                               |
| Base quantity            | 1                                               |
| Gross weight             | 176 g                                           |
| Net weight               | 152 g                                           |
| Weight change            | 1000                                            |