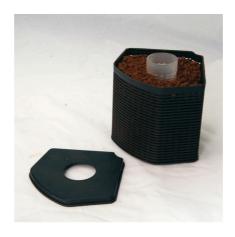

Phosphate remover cartridge for JBL CristalProfi i

- Solves algae problems by removing the algae nutrient phosphate from the aquarium water
- Just insert the filter cartridge into the filter basket of the JBL internal filter (CristalProfi i 60, 80, 100, 200) instead of the filter sponge
- Completely ready for use with inner pipe. Can be refilled with JBL PhosEx ultra if required
- Replace after 2-3 months or check phosphate content with JBL phosphate test and use new filter insert if phosphate level has risen again (or refill with JBL PhosEx ultra)
- Package contents: 1 filter insert with 190 ml PhosEx ultra phosphate remover for 50 100 l