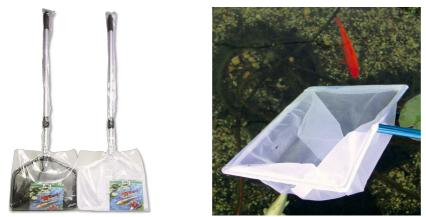

# JBL Pond Net, long

Pond net with 190 cm telescopic handle

- Catching pond fish gently: robust net with aluminium handle
- Telescopic handle expandable to 190 cm, with handle reinforcement
- To make catching fish easier: stable net fabric, particularly durable netting, reinforced handle for daily use
- Available with fine-meshed white or coarse meshed black net
- Contents: 1 JBL pond net with telescopic handle, 190 cm length, 35 x 30 cm

# JBL Pond Net, long

Product information

TO MAKE CATCHING FISH EASIER With the JBL fish net you can catch the fish without causing stress or injury. The pond catch net has a telescopic aluminium handle and a robust net. Is also often used for removing leaves from the pond water.