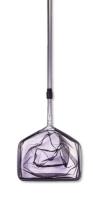

# JBL Pond Net, long

Pond net with 190 cm telescopic handle

- Catching pond fish gently: robust net with aluminium handle
- Telescopic handle expandable to 190 cm, with handle reinforcement
- To make catching fish easier: stable net fabric, particularly durable netting, reinforced handle for daily use
- Available with fine-meshed white or coarse meshed black net
- Contents: 1 JBL pond net with telescopic handle, 190 cm length, 35 x 30 cm

# JBL Pond Net, long

Product information

TO MAKE CATCHING FISH EASIER With the JBL fish net you can catch the fish without causing stress or injury. The pond catch net has a telescopic aluminium handle and a robust net. Is also often used for removing leaves from the pond water.