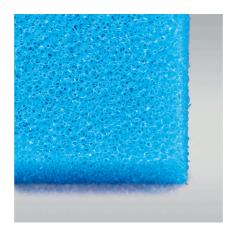

Fine foam for filters to combat all kinds of water cloudiness

Suitable for:

- Quick elimination of all kinds of cloudiness in freshwater and marine water aquariums and in pond water: reusable foam for use in the filter
- Easy to use: cut the foam to the size you need (suitable for all filters). Layer as filter stage for pre- and long-term filtering
- Crystal-clear water: filters off floating algae and cloudiness. Offers a large surface for the settling of cleansing bacteria
- No release of harmful substances water neutral fine foam with 30 ppi pore size
- Contents: 1 washable foam filter mat for aquariums (50x50 cm) for all types of filter; available in 2.5 cm, 5 cm and 10 cm thickness

Fine filtering

The fine material filters even the smallest particles (1/1000 mm upwards) out of the water. This removes floating algae and very fine turbidity from the water almost immediately.

Absolutely safe

No release of pollutants into the water thanks to neutral foam. Open-pored through dedicated high-pressure treatment.

Quality of foam:

Foams used in aquaristics with live animals must always be subjected to a pollutant test, as most plastics release problematic plasticisers into the water. All the plastics used by JBL have passed this test and do NOT release any harmful substances into the water.