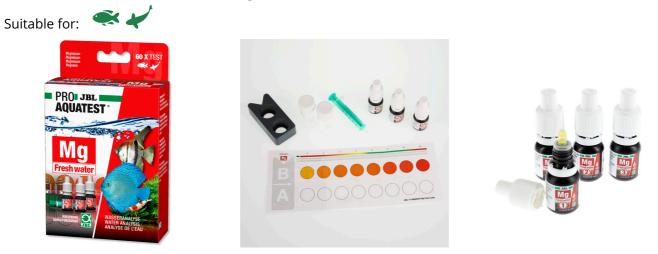

Quick test to determine the magnesium content

- For perfect aquarium plant growth: determines the ideal magnesium value to monitor the fertilisation of freshwater aquariums
- Laboratory comparator system to compensate the inherent water colour: fill glass vials with sample water, add reagents to one vial, place vials in holder, read values off colour chart
- Magnesium deficiency in aquatic plants leads to stagnant growth and light leaf colour. Remedy: Increase magnesium-containing fertiliser: JBL Ferropol, JBL ProScape Mg Macroelements
- You will find detailed information and troubleshooting tips about water analysis on the JBL website in Essentials/Aquarium or Pond
- Package contents: 1 Mg test kit for approx. 60 measurements, incl. 3 reagents, 2 glass vials with screw caps, syringe, comparator block and colour scale. Reagent refill separately available

#### Why test?

Along with calcium, magnesium creates the general hardness. Magnesium is, like potassium, a macroelement, which is necessary for healthy and vigorous growth in plants. Tap water very often contains too low quantities of magnesium for aquatic plants, quickly causing deficiency symptoms. Even if you fertilise the aquarium water regularly, there may still be too low quantities of magnesium available and the plant growth will then stagnate.

Recommended magnesium values:

Freshwater aquarium (community aquarium): 5-10 mg/l

Lake Malawi/Lake Tanganyika aquarium: 5-10 mg/l Plant aquarium with few fish (aquascaping): 5-10 mg/l

Marine water aquarium: this test is not suitable since the magnesium content in marine water lies at 1200-1600 mg/l. Therefore for marine water use the dedicated JBL Magnesium/Calcium Test.