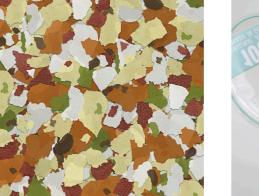

| Features             |                                                                         |                                                                         |  |
|----------------------|-------------------------------------------------------------------------|-------------------------------------------------------------------------|--|
| Food type            | food flakes                                                             | food flakes                                                             |  |
| Colour               | white / green / yellow / brown                                          | white / green / yellow / brown                                          |  |
| Dosage               | Feed 1 – 2 times a day, as much as<br>can be eaten within a few minutes | Feed 1 – 2 times a day, as much as<br>can be eaten within a few minutes |  |
| Transport conditions | -                                                                       | -                                                                       |  |

#### III Composition

| corn meal     |
|---------------|
| wheat meal    |
| salmon meal   |
| wheat gluten  |
| rice meal     |
| yeast extract |
| shrimp meal   |
| seaweed meal  |