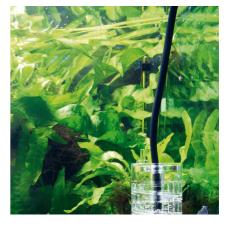

## JBL PROFLORA T3 Product information

Information on CO2-carrying hoses: Not every material is suitable for conducting CO2 gas, because many plastics are suitable for air but are permeable to CO2 gas. This is because CO2 diffuses differently to air. That's why air hoses are unsuitable for CO2 systems. The plastic used for JBL PROFLORA T3 hoses is suitable for CO2 and fits all common CO2 systems.

Install the hose connections so that they are as short as possible. The shorter the CO2-carrying hoses, the faster the whole system will react when you increase or decrease the pressure at the fine needle valve. But even with short hoses your settings will always have a delayed reaction. So don't wildly turn the fine needle valve of the pressure reducer: adjust it slightly and wait a little before the number of bubbles in the bubble counter (JBL PROFLORA COUNTSAFE) changes.