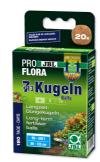

Long-term soil supplement for plant aquariums

Suitable for:

CARE

PFLEGE **ENTRETIEN** 

- Long-term mineral supply for plant roots: volcanic primary rock powder for aquascaping aquariums
- Use: 250 g/200 l aquarium. Simply sprinkle the rock powder on the bottom pane or on the bottom layer of the substrate and cover with the top layer of substrate
- Long-term fertiliser: primary rock powder rich in natural minerals and trace elements, which remains effective as plant fertiliser for about 12 months
- Depot effect: enriched with macro nutrients for ideal, long-term growth of aquatic plants
- Use: 250 g volcanic rock powder, sufficient for a 200 l aquarium (approx. 100x40 floor area)

Aquascapers swear by the addition of volcanic rock powder before they cover it with soil. This way perfect long-term plant growth is ensured. Volcanic rock is known for its high content of valuable minerals and trace elements. Therefore an extremely rich flora develops on volcanic islands like Hawaii or Tenerife.