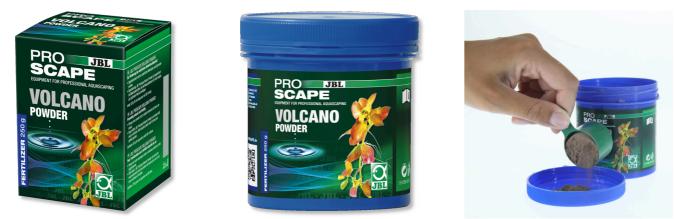

## Product details

| Article data             |                                      |
|--------------------------|--------------------------------------|
| Product name             | JBL PROSCAPE VOLCANO<br>POWDER 250 g |
| Art. No.                 | 6708800                              |
| EAN number               | 4014162670885                        |
| EAN as barcode           |                                      |
| Content                  | 250 g                                |
| -                        | -                                    |
| Expiry months            | -                                    |
| RRP incl. VAT            | 21,53€                               |
| Base price               | 86.12€                               |
| Nominal filling quantity | 250 g                                |
| Base quantity            | 1 kg                                 |
| Gross weight             | 310 g                                |
| Net weight               | 250 g                                |
| Weight change            | 1000                                 |

| Features             |                                                  |
|----------------------|--------------------------------------------------|
| Animal size          | For all animal sizes                             |
| Animal age group     | All aquarium fish                                |
| Volume of habitat    | 200 L                                            |
| Material             | Rock powder or granulate from the Volcanic Eifel |
| Food type            | -                                                |
| Colour               | red / brown                                      |
| Dosage               | 250 g per 200 l                                  |
| Transport conditions | -                                                |