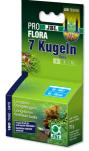

## Product details

| Article data             |                                      |
|--------------------------|--------------------------------------|
| Product name             | JBL PROSCAPE VOLCANO<br>POWDER 250 g |
| Art. No.                 | 6708800                              |
| EAN number               | 4014162670885                        |
| EAN as barcode           |                                      |
| Content                  | 250 g                                |
| -                        | -                                    |
| Expiry months            | -                                    |
| RRP incl. VAT            | 21,53€                               |
| Base price               | 86.12€                               |
| Nominal filling quantity | 250 g                                |
| Base quantity            | 1 kg                                 |
| Gross weight             | 310 g                                |
| Net weight               | 250 g                                |
| Weight change            | 1000                                 |

| Features             |                                                  |
|----------------------|--------------------------------------------------|
| Animal size          | For all animal sizes                             |
| Animal age group     | All aquarium fish                                |
| Volume of habitat    | 200 L                                            |
| Material             | Rock powder or granulate from the Volcanic Eifel |
| Food type            | -                                                |
| Colour               | red / brown                                      |
| Dosage               | 250 g per 200 l                                  |
| Transport conditions | -                                                |