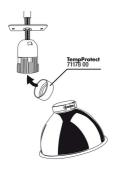

# JBL TempProtect light Spare parts

JBL O-ring TempProtect

Country: Croatia

Language: English

### Protection of the animals

UV spotlights, metal-halide lamps and other lamps become very hot. JBL has TempProtect light to protect the animals from burns. As well as protecting the animals the screen prevents the lamp from overheating and thus extends its service life.

Optimal safety
The narrow slits in the screen and the fine mesh width prevent young animals from entering and burning themselves.

| Further information   |   |
|-----------------------|---|
| FAQ                   | ~ |
| Blog                  | × |
| Press                 | ~ |
| Laboratory/calculator | × |
| Worth reading         | × |
| Spare parts           | ~ |
| Video                 | × |
| GarantiePlus          | × |
| Instructions          | × |
| QR code               |   |