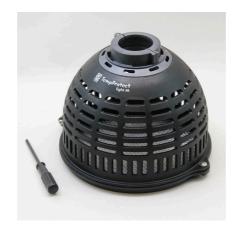

Reptile thermal burn protection for JBL TempSets

Suitable for:

- Thermal burn protection for reptiles in the terrarium: lamp screen made of stable, heat-resistant special plastic
- Suitable for: UV spotlights, metal-halide lamps and other lamps
- Prevents overheating and consequently a shortened life expectancy of the lamp
- Highest safety: narrow slits, fine mesh width to prevent young animals from entering and burning themselves
- Package contents: reptile thermal burn protection for JBL TempSets, TempProtect light

### Protection of the animals

UV spotlights, metal-halide lamps and other lamps become very hot. JBL has TempProtect light to protect the animals from burns. As well as protecting the animals the screen prevents the lamp from overheating and thus extends its service life.

Optimal safety
The narrow slits in the screen and the fine mesh width prevent young animals from entering and burning themselves.

| Further information   |   |
|-----------------------|---|
| FAQ                   | ~ |
| Blog                  | × |
| Press                 | ~ |
| Laboratory/calculator | × |
| Worth reading         | × |
| Spare parts           | ~ |
| Video                 | × |
| GarantiePlus          | × |
| Instructions          | × |
| QR code               |   |

# JBL TempProtect light Spare parts

JBL O-ring TempProtect

Country: Croatia

Language: English