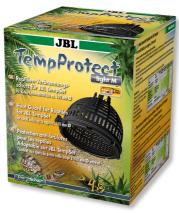

Reptile thermal burn protection for JBL TempSets

Suitable for:

- Thermal burn protection for reptiles in the terrarium: lamp screen made of stable, heat-resistant special plastic
- Suitable for: UV spotlights, metal-halide lamps and other lamps
- Prevents overheating and consequently a shortened life expectancy of the lamp
- Highest safety: narrow slits, fine mesh width to prevent young animals from entering and burning themselves
- Package contents: reptile thermal burn protection for JBL TempSets, TempProtect light

### Protection of the animals

UV spotlights, metal-halide lamps and other lamps become very hot. JBL has TempProtect light to protect the animals from burns. As well as protecting the animals the screen prevents the lamp from overheating and thus extends its service life.

Optimal safety
The narrow slits in the screen and the fine mesh width prevent young animals from entering and burning themselves.

| Further information   |   |
|-----------------------|---|
| FAQ                   | ~ |
| Blog                  | × |
| Press                 | ~ |
| Laboratory/calculator | × |
| Worth reading         | × |
| Spare parts           | ~ |
| Video                 | × |
| GarantiePlus          | × |
| Instructions          | × |
| QR code               |   |