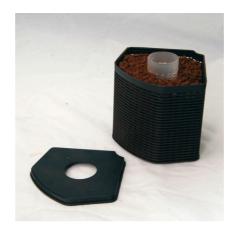

Phosphate remover cartridge for JBL CristalProfi i

- Solves algae problems by removing the algae nutrient phosphate from the aquarium water
- Just insert the filter cartridge into the filter basket of the JBL internal filter (CristalProfi i 60, 80, 100, 200) instead of the filter sponge
- Completely ready for use with inner pipe. Can be refilled with JBL PhosEx ultra if required
- Replace after 2-3 months or check phosphate content with JBL phosphate test and use new filter insert if phosphate level has risen again (or refill with JBL PhosEx ultra)
- Package contents: 1 filter insert with 190 ml PhosEx ultra phosphate remover for 50 100 l