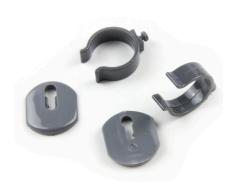

## JBL SOLAR REFLECT Clip Set

#### Holder for fluorescent tubes

- Plastic holders to attach fluorescent tubes to the reflectors. For the optimal illumination of the aquarium/terrarium
- Easy assembly: fix clip through the hole at lower reflector panel, click clip holder at the upper panel to the clip. Fix it by sliding. Optimal clip attachment makes changing the clip easy
- Clip made of UV-resistant plastic
- Not suitable for fluorescent tubes switched in tandem
- Package contents: clip holders for fluorescent tubes (2 pcs.), Clip Set Solar Reflect