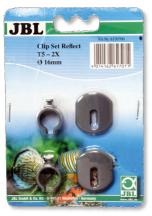

## JBL SOLAR REFLECT Clip Set

#### Holder for fluorescent tubes

- Plastic holders to attach fluorescent tubes to the reflectors. For the optimal illumination of the aquarium/terrarium
- Easy assembly: fix clip through the hole at lower reflector panel, click clip holder at the upper panel to the clip. Fix it by sliding. Optimal clip attachment makes changing the clip easy
- Clip made of UV-resistant plastic
- Not suitable for fluorescent tubes switched in tandem
- Package contents: clip holders for fluorescent tubes (2 pcs.), Clip Set Solar Reflect