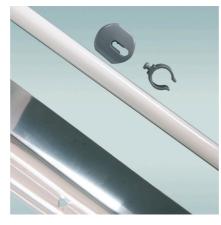

#### Holder for fluorescent tubes

- Plastic holders to attach fluorescent tubes to the reflectors. For the optimal illumination of the aquarium/terrarium
- Easy assembly: fix clip through the hole at lower reflector panel, click clip holder at the upper panel to the clip. Fix it by sliding. Optimal clip attachment makes changing the clip easy
- Clip made of UV-resistant plastic
- Not suitable for fluorescent tubes switched in tandem
- Package contents: clip holders for fluorescent tubes (2 pcs.), Clip Set Solar Reflect

Holders to attach fluorescent tubes to the reflectors

Attach clip to the lower reflector panel, click clip holder at the upper panel to the clip. Not suitable for fluorescent tubes switched in tandem.

| Further information   |          |
|-----------------------|----------|
| FAQ                   | <b>✓</b> |
| Blog                  | ~        |
| Press                 | ×        |
| Laboratory/calculator | ×        |
| Worth reading         | ~        |
| Spare parts           | ×        |
| Video                 | ×        |
| GarantiePlus          | ×        |
| Instructions          | ×        |
| QR code               |          |