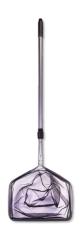

### JBL Pond Net, long

Pond net with 190 cm telescopic handle

Suitable for:

- Catching pond fish gently: robust net with aluminium handle
- Telescopic handle expandable to 190 cm, with handle reinforcement
- To make catching fish easier: stable net fabric, particularly durable netting, reinforced handle for daily
- Available with fine-meshed white or coarse meshed black net
- Contents: 1 JBL pond net with telescopic handle, 190 cm length, 35 x 30 cm

## JBL Pond Net, long

# Product information

TO MAKE CATCHING FISH EASIER With the JBL fish net you can catch the fish without causing stress or injury. The pond catch net has a telescopic aluminium handle and a robust net. Is also often used for removing leaves from the pond