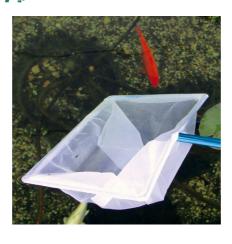

### JBL Pond Net, long

Pond net with 190 cm telescopic handle

Suitable for:

- Catching pond fish gently: robust net with aluminium handle
- Telescopic handle expandable to 190 cm, with handle reinforcement
- To make catching fish easier: stable net fabric, particularly durable netting, reinforced handle for daily
- Available with fine-meshed white or coarse meshed black net
- Contents: 1 JBL pond net with telescopic handle, 190 cm length, 35 x 30 cm

# Product information

TO MAKE CATCHING FISH EASIER With the JBL fish net you can catch the fish without causing stress or injury. The pond catch net has a telescopic aluminium handle and a robust net. Is also often used for removing leaves from the pond