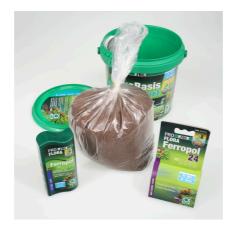

## JBL PROFLORA AquaBasis Start

Plant fertiliser starter set for freshwater aquariums

Suitable for:

- Primary care for plants: fertiliser set for freshwater aquariums with long-term nutrient substrate, basic fertiliser and daily fertiliser
- Long-term nutrient substrate mixture Aqua Basis plus as nutrient depot: contains essential plant nutrients such as iron and clay, absorbs nutrients and releases them again as required
- Basic fertiliser Ferropol for vigorous plant growth, no deficiency symptoms: iron and further essential trace elements
- Daily fertiliser Ferropol 24 the daily food for beautiful aquarium plants
- Contents: 1 bucket ProfloraStart Set. Incl. long-term nutrient substrate mixture AquaBasis plus, basic fertiliser Ferropol, daily fertiliser Ferropol 24